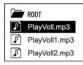

### 4. PLAY LIST function

• "MENU" Button. You can select the folder using (+) or (-) button.

• Move (searching): You can search the song using (+) or (-) button.

Select Music: Select the song you want to upload on play list and push the button "A-B/EQ" shortly then
you will see the song you selected on the play list.

(songs In Player)

(play List Song)

- If you want to delete the play list song, just push the button (A-B/EQ) shortly or Play List, you use the button of (FF DD).
- Caution: Do not forward this Button (FF ▷▷) too long It may delete all play list music.

### PLAYLST

Show play list music selected of user.

(FF >>) Delete selected song when you forward shortly.

(FF▷▷) Delete all play list songs when you forward longer.

01 song1. mp3 02 song2. mp3 03 song3. mp3

#### 4. Список воспроизведения

• Кнопка "MENU". Для выбора папки используйте кнопки (+) или (-)

• Поиск: Для поиска файла используйте кнопки (+) или (-)

 Выбор: Для добавления файла в список воспроизведения, выберите его и нажмите кнопку «A-B/EQ».

- Нажмите кнопки «А-В/ЕQ» и «FF ▷ для удаления файла из списка воспроизведения.
- Внимание: Не удерживайте кнопку «FFDD» слишком долго. Иначе будут удалены все файлы из списка воспроизведения.

Для прослушивания списка воспроизведения в режиме управления должна быть включена функция режима воспроизведения.

#### СПИСОК ВОСПРОИЗВЕДЕНИЯ

Показывается список воспроизведения, созданный пользователем.

(FF ▷ □): При кратковременном нажатии на эту кнопку, то удалится выделенный трек

(FF ▷▷ ): При длительном нажатии на эту кнопку удаляются все треки из списка для воспроизведения.

01 song1. mp3 02 song2. mp3 03 song3. mp3

NO FILE